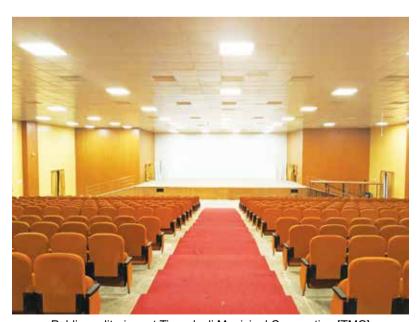

Ceiling is Subtex Nubby on Skelet T-grid. Panelling is Slats Surco and Stretch Dekor Grafix.

Public auditorium at Tirunelveli Municipal Corporation [TMC] Tirunelveli [Tamil Nadu].

Ceiling is Serge Aquila on Skelet T-grid. Serge Aquila is maintenance-free and durable with long life and recycling value. Panelling is Slats Surco.