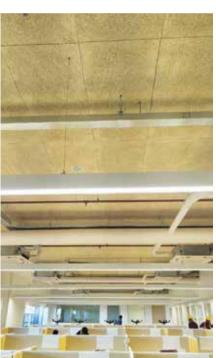

## Ceilings

Once useful spaces are created with drywalls, Anutone acoustical systems finish the surfaces from top to bottom. First is ceilings to cover overhead utilities and provide high performance with many surface finishes.