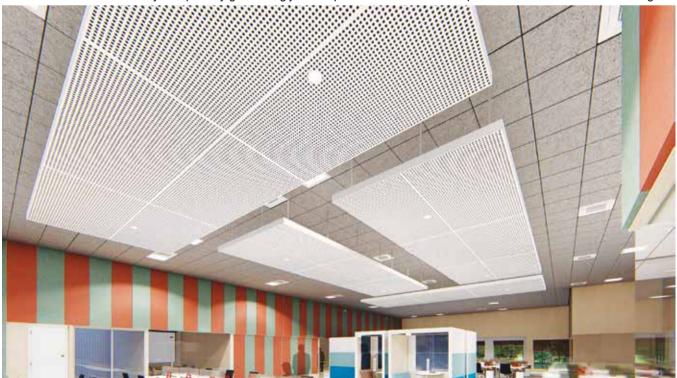

## More than acoustics, perforation play

Play with perforations from mega to nano and the designer in between, as Anutone offers you the widest choice of shapes and sizes in different materials like wood, gypsum, metal, polyfibre etc. Above: Salon Cuadrado on Skelet Ebony as primary ceiling provides the perfect ambience to this intimate lobby and echoes the wooden elements on walls, doors and furniture including reception counter. Icing on cake is Subtex Clouds Nubby Kontour in clusters of 4 as secondary ceiling that provide a white counterfoil to the wooden ceiling apart from blending in with the white downlighting. Below: Custom perforations of dice template in the grid ceiling for this casino-themed lounge bar perfectly sets the stage for enjoyable evenings! NRC upto 0.80