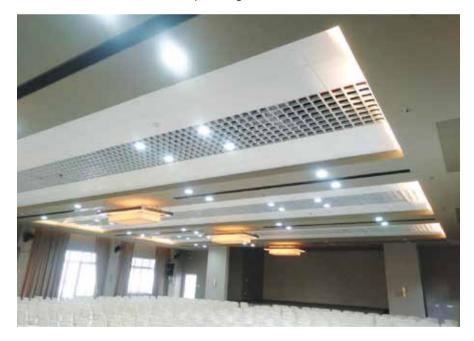

# Projects 2022

Auditorium at Indian Institute of Technology [IIT] Jodhpur [Rajasthan] Ceiling is Strand Melange on Skelet T-grid installed diagonally to the hall.

Panelling is Subtex Hush and Slats Surco with SynthPF backer. Higher NRC of the combined acoustical systems ensures RT60 of 1.5s across the sound frequencies of interest!