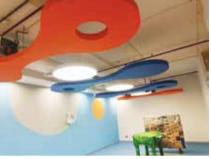

## More than acoustics, perforation play

Play with perforations from mega to nano and the designer in between, as Anutone offers you the widest choice of shapes and sizes in different materials like wood, gypsum, metal, polyfibre etc. Above: Salon Cuadrado on Skelet Ebony as primary ceiling provides the perfect ambience to this intimate lobby and echoes the wooden elements on walls, doors and furniture including reception counter. Icing on cake is Subtex Clouds Nubby Kontour in clusters of 4 as secondary ceiling that provide a white counterfoil to the wooden ceiling apart from blending in with the white downlighting. Below: Custom perforations of dice template in the grid ceiling for this casino-themed lounge bar perfectly sets the stage for enjoyable evenings! NRC upto 0.80