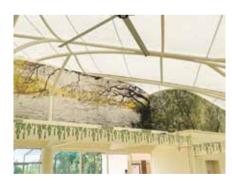

# Projects 2022

Aquatic Gallery at Science City Ahmedabad of Gujarat Council of Science City, Department of Science & Technology, Government of Gujarat.

Exposed roof with open ceiling of Strand Wave acoustical baffles as troubleshooting post-inauguration. Visitors now enjoy live exhibits in a quiet ambience instead of cacophony.