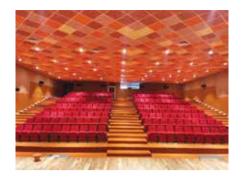

This 500-seat auditorium has achieved the design criteria of RT60 at <1.5s

Triangles acoustical theme for this AV conference hall of the bar council for senior advocates in the highest court of the land

Ceiling is a combination of Sonator Linear and Subtex Clouds Kontour Triangles. Panelling is Soak Plane Triangles in 3-combo Black-White | Black-Yellow | White-Yellow.

Variable sound absorption due to variety of acoustical panel systems used, ensures RT60 of 1.00s across the frequency range of interest!