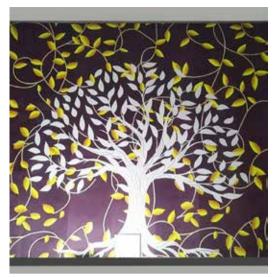

Soak Plane 20mm on C50 mounting with SynthPF 10x50 gives high NRC 0.84

A super luxury apartment complex wanted art acoustics for their ultra luxe lobby

The 'Tree of Life' as a wall mural comes alive with 'Slim Kontour on Slim'. Provides quiet focus to the happening space.

Slim on Strand with C10 mounting and SynthPF 10x10 gives high NRC 0.78