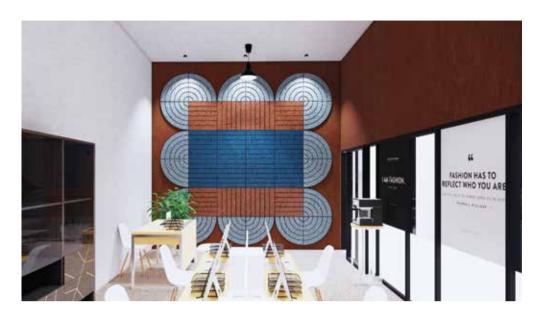

## More than acoustics, wall artscapes

Enhance your design with no borders via shapes and surface sculpts.

Strand Kontour Sculpt in a riveting combination with Strand Sculpt Melange for the acoustical wall art of a high-tech start-up on battery software for EVs

Strand Sculpt 20mm on C50 mounting with SynthPF 10x50 gives highest NRC 0.95 rounded off to 1.00!

Juggle with shapes like a puzzle to create wow!

Soak Plane Mozaic for a colourful yet acoustical retrofit to a heritage hospitality space like a century-old legendary restaurant in an old haveli of the original town centre