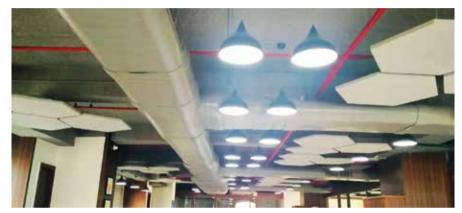

## More than acoustics, carnival floats

Open ceilings continue to trend and ace the 'above space'. However, clouds and baffles can be passe so how about rafts or floats as acoustical islands for spectacular results that look good and sound better. Anutone presents Carnival Floats that make a huge difference both visually and aurally! Above: Strand Mozaic as Carnival Floats for this double-height brick-lined and raw concrete finished fashion store. Strand 20mm for E600 mounting gives NRC 0.70. Below: Snazz Pixel 0820 as Carnival Floats secondary to a primary grid ceiling jazzes up this refurbished office space. NRC 0.57 for E600 mounting.