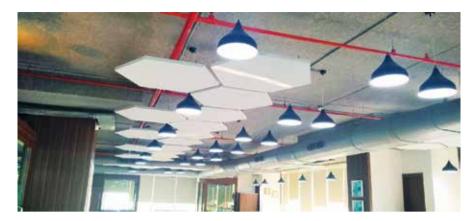

## More than acoustics, carnival floats

Open ceilings continue to trend and ace the 'above space'. However, clouds and baffles can be passe so how about rafts or floats as acoustical islands for spectacular results that look good and sound better. Anutone presents Carnival Floats that make a huge difference both visually and aurally! Above: Strand Mozaic as Carnival Floats for this double-height brick-lined and raw concrete finished fashion store. Strand 20mm for E600 mounting gives NRC 0.70. Below: Snazz Pixel 0820 as Carnival Floats secondary to a primary grid ceiling jazzes up this refurbished office space. NRC 0.57 for E600 mounting.