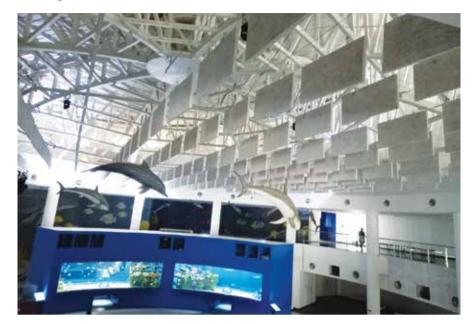

# Projects 2022

Aquatic Gallery at Science City Ahmedabad of Gujarat Council of Science City, Department of Science & Technology, Government of Gujarat.

Exposed roof with open ceiling of Strand Wave acoustical baffles as troubleshooting post-inauguration. Visitors now enjoy live exhibits in a quiet ambience instead of cacophony.