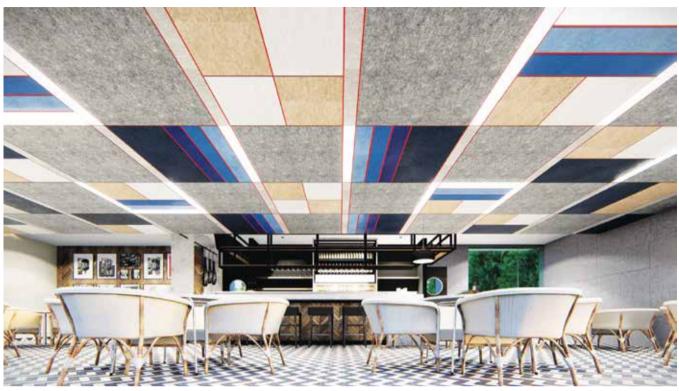

## More than acoustics, bespoke grids

Break free from boring white squares that has defined grid ceilings for ages. Grid ceilings get very exciting with Anutone's systemTRAX whose versatility and flexibility afford bespoke patterns and colours. Design ideas for a cafe and a library! Above: Colourful squares and rectangles while retaining tech lanes in a cafe. Skelet Melange in Bright Red with ceiling tiles in various sizes and acoustical surfaces. Synth Slim in squares & planks. Salon Spots MP in light & dark grains as squares. Below: Salon Spots MP in systemTRAX with various woodgrains and widths from 150 to 600mm. Note asymmetrical placement of linear lighting of 150x1200mm in cold white tone for a library that is designer but quiet! RT60 of 1.5s assured!