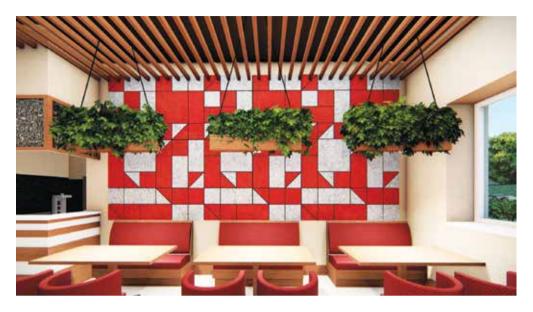

## More than acoustics, bespoke grids

Break free from boring white squares that has defined grid ceilings for ages. Grid ceilings get very exciting with Anutone's systemTRAX whose versatility and flexibility afford bespoke patterns and colours. Design ideas for a cafe and a library! Above: Colourful squares and rectangles while retaining tech lanes in a cafe. Skelet Melange in Bright Red with ceiling tiles in various sizes and acoustical surfaces. Synth Slim in squares & planks. Salon Spots MP in light & dark grains as squares. Below: Salon Spots MP in systemTRAX with various woodgrains and widths from 150 to 600mm. Note asymmetrical placement of linear lighting of 150x1200mm in cold white tone for a library that is designer but quiet! RT60 of 1.5s assured!