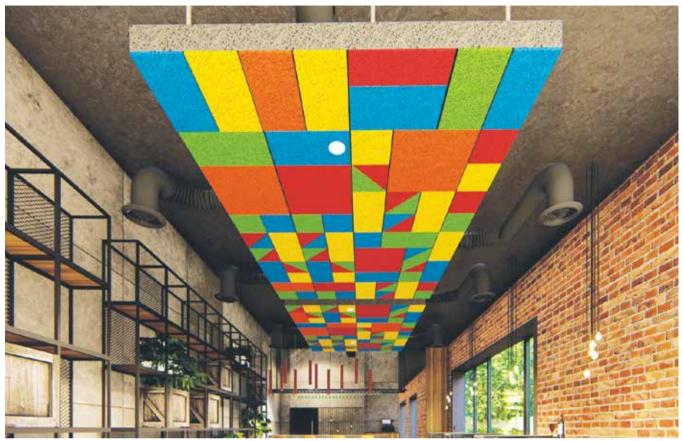

## More than acoustics, carnival floats

Open ceilings continue to trend and ace the 'above space'. However, clouds and baffles can be passe so how about rafts or floats as acoustical islands for spectacular results that look good and sound better. Anutone presents Carnival Floats that make a huge difference both visually and aurally! Above: Strand Mozaic as Carnival Floats for this double-height brick-lined and raw concrete finished fashion store. Strand 20mm for E600 mounting gives NRC 0.70. Below: Snazz Pixel 0820 as Carnival Floats secondary to a primary grid ceiling jazzes up this refurbished office space. NRC 0.57 for E600 mounting.