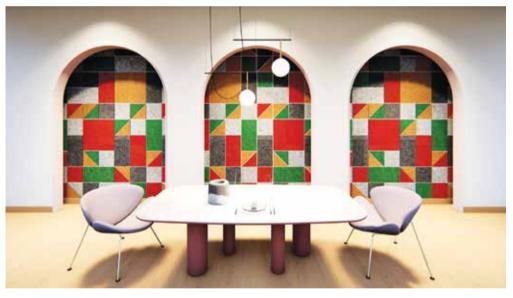

inear lighting of 150x1200mm in cold white tone for a library that is designer but quiet! RT60 of 1.5s assured!





## What's New 2024

## More than acoustics, wall artscapes



Enhance your design with no borders via shapes and surface sculpts.

Strand Kontour Sculpt in a riveting combination with Strand Sculpt Melange for the acoustical wall art of a high-tech start-up on battery software for EVs

Strand Sculpt 20mm on C50 mounting with SynthPF 10x50 gives highest NRC 0.95 rounded off to 1.00!

Juggle with shapes like a puzzle to create wow!

Soak Plane Mozaic for a colourful yet acoustical retrofit to a heritage hospitality space like a century-old legendary restaurant in an old haveli of the original town centre

Soak Plane 20mm on C50 mounting with SynthPF 10x50 gives high NRC 0.84





A super luxury apartment complex wanted art acoustics for their ultra luxe lobby

The 'Tree of Life' as a wall mural comes alive with 'Slim Kontour on Slim'. Provides quiet focus to the happening space.

Slim on Strand with C10 mounting and SynthPF 10x10 gives high NRC 0.78

#### What's New 2024

#### More than acoustics, custom finishes

Anutone's wide portfolio of products and vast array of systems makes it easy for Bild custom to be standard

Ceiling is diffusive Sonator Lance secondary below absorptive Strand Ebony primary. Panelling is finisher Slim Mozaic on enhancer Strand backer for this budget-boutique restaurant





Out-of-the-box imagination and innovation for this auditorium of Mission Shakti, Bhubaneswar [Odisha].

Ceiling is Stretch Hush in a two colour combination. Pane