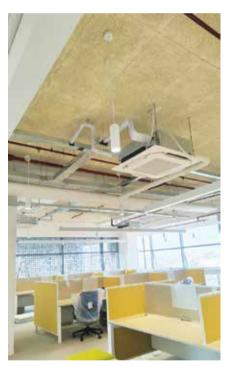

## Ceilings

Once useful spaces are created with drywalls, Anutone acoustical systems finish the surfaces from top to bottom. First is ceilings to cover overhead utilities and provide high performance with many surface finishes.