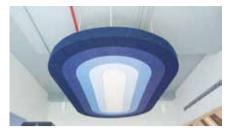

## More than acoustics, bespoke grids

Break free from boring white squares that has defined grid ceilings for ages. Grid ceilings get very exciting with Anutone's systemTRAX whose versatility and flexibility afford bespoke patterns and colours. Design ideas for a cafe and a library! Above: Colourful squares and rectangles while retaining tech lanes in a cafe. Skelet Melange in Bright Red with ceiling tiles in various sizes and acoustical surfaces. Synth Slim in squares & planks. Salon Spots MP in light & dark grains as squares. Below: Salon Spots MP in systemTRAX with various woodgrains and widths from 150 to 600mm. Note asymmetrical placement of linear lighting of 150x1200mm in cold white tone for a library that is designer but quiet! RT60 of 1.5s assured!