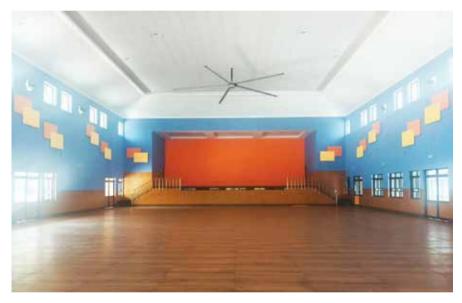

Vidya Vihar Residential School belongs to Vidya Vihar Group of Institutions in Purnea [Bihar].

Panelling is Slats Surco and Stretch Hush. Bulkheads, transitions and blank bands are Tufbloc HDFR. Ceiling is Subtex Nubby grid tiles for hall and Strand Ebony for stage.