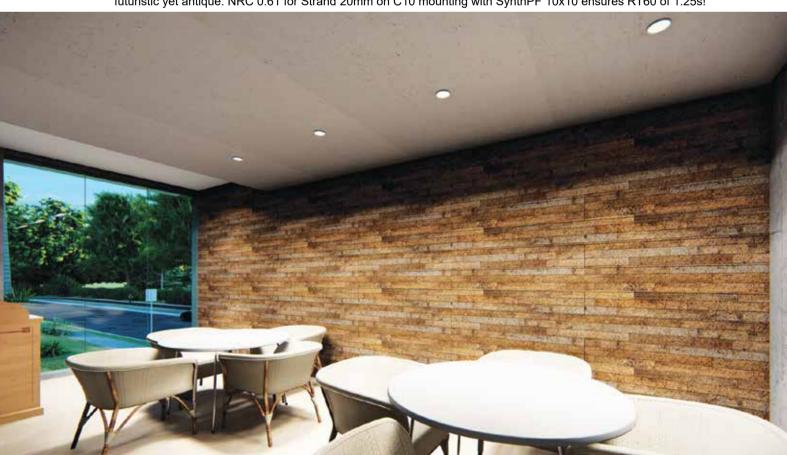

Above: Strand Slats Grafix in red bricks pattern - a faux brick lining for this focus wall of a hip lounge bar. Evolve acoustical panelling to next-gen's aspirations of being futuristic yet heritage. Below: Strand Slats Grafix in timber planks pattern - as rustic wooden planks for this focus wall of an upscale cafetaria. Evolve acoustical panelling to contemporary aspirations of being futuristic yet antique. NRC 0.61 for Strand 20mm on C10 mounting with SynthPF 10x10 ensures RT60 of 1.25s!