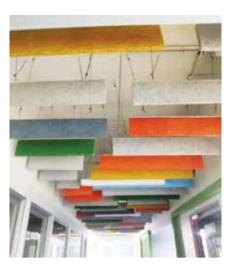

## More than acoustics, carnival floats

Open ceilings continue to trend and ace the 'above space'. However, clouds and baffles can be passe so how about rafts or floats as acoustical islands for spectacular results that look good and sound better. Anutone presents Carnival Floats that make a huge difference both visually and aurally! Above: Strand Mozaic as Carnival Floats for this double-height brick-lined and raw concrete finished fashion store. Strand 20mm for E600 mounting gives NRC 0.70. Below: Snazz Pixel 0820 as Carnival Floats secondary to a primary grid ceiling jazzes up this refurbished office space. NRC 0.57 for E600 mounting.