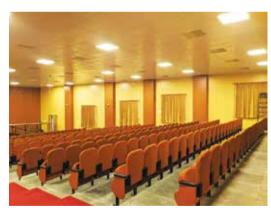

# Projects 2022

The 1100-seater auditorium at The Anna Centenary Library [ACL] Government of Tamil Nadu, Chennai. Named after former CM Dr. CN Annadurai, popularly known as Anna, and opened by then CM Dr. M Karunanidhi.

Ceiling is Subtex Nubby on Skelet T-grid. Panelling is Slats Surco and Stretch Dekor Grafix.

Public auditorium at Tirunelveli Municipal Corporation [TMC] Tirunelveli [Tamil Nadu].

Ceiling is Serge Aquila on Skelet T-grid. Serge Aquila is maintenance-free and durable with long life and recycling value. Panelling is Slats Surco.