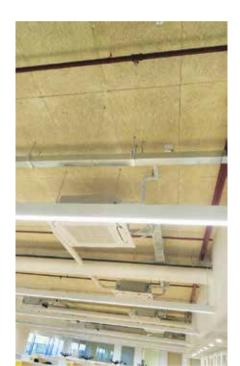

## Drywalls

First the floor plate needs efficient partitions to yield maximum usable area. Anutone provides solutions with Tufbloc drywall systems that sport a Studd metal frame, Synth polyfibre infill & magnesia boards that boast high ratings.

## Ceilings

Once useful spaces are created with drywalls, Anutone acoustical systems finish the surfaces from top to bottom. First is ceilings to cover overhead utilities and provide high performance with many surface finishes.

#### Panelling

Acoustical drywalls and ceilings being done, finally the wall surfaces are finished, from top to bottom, side to side with functional panelling that matches the decor with many surface and fit options, an Anutone USP.