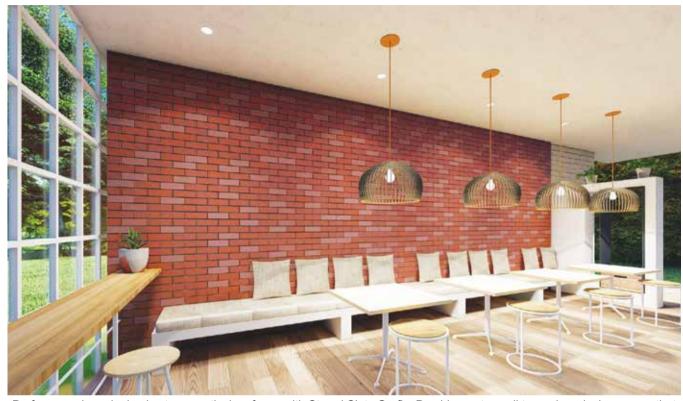

## More than acoustics, bricks and planks

Perform magic and miracles to acoustical surfaces with Strand Slats Grafix. Provide a retro wall to modern designscapes that is both riveting and refreshing. Fulfils needs of past, present, future - past visuals, present aspirations, future spaces.

Above: Strand Slats Grafix in red bricks pattern - a faux brick lining for this focus wall of a hip lounge bar. Evolve acoustical panelling to next-gen's aspirations of being futuristic yet heritage. Below: Strand Slats Grafix in timber planks pattern - as rustic wooden planks for this focus wall of an upscale cafetaria. Evolve acoustical panelling to contemporary aspirations of being futuristic yet antique. NRC 0.61 for Strand 20mm on C10 mounting with SynthPF 10x10 ensures RT60 of 1.25s!