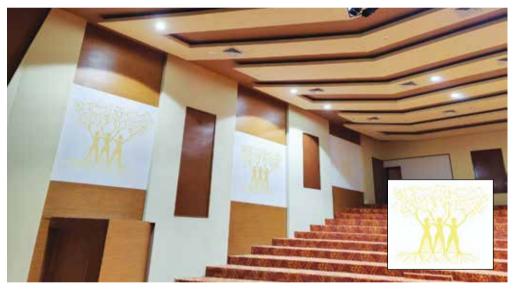

Out-of-the-box imagination and innovation for this auditorium of Mission Shakti, Bhubaneswar [Odisha].

Ceiling is Stretch Hush in a two colour combination. Panelling is also a combination but with Slats Surco and Stretch Dekor Grafix. The latter features the Mission Shakti theme (inset).

This 500-seat auditorium has achieved the design criteria of RT60 at <1.5s

Triangles acoustical theme for this AV conference hall of the bar council for senior advocates in the highest court of the land