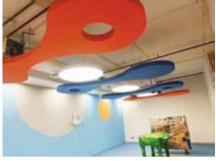

## More than acoustics, perforation play

Play with perforations from mega to nano and the designer in between, as Anutone offers you the widest choice of shapes and sizes in different materials like wood, gypsum, metal, polyfibre etc. Above: Salon Cuadrado on Skelet Ebony as primary ceiling provides the perfect ambience to this intimate lobby and echoes the wooden elements on walls, doors and furniture including reception counter. Icing on cake is Subtex Clouds Nubby Kontour in clusters of 4 as secondary ceiling that provide a white counterfoil to the wooden ceiling apart from blending in with the white downlighting. Below: Custom perforations of dice template in the grid ceiling for this casino-themed lounge bar perfectly sets the stage for enjoyable evenings! NRC upto 0.80