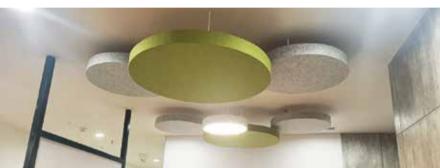

## More than acoustics, carnival floats

Open ceilings continue to trend and ace the 'above space'. However, clouds and baffles can be passe so how about rafts or floats as acoustical islands for spectacular results that look good and sound better. Anutone presents Carnival Floats that make a huge difference both visually and aurally! Above: Strand Mozaic as Carnival Floats for this double-height brick-lined and raw concrete finished fashion store. Strand 20mm for E600 mounting gives NRC 0.70. Below: Snazz Pixel 0820 as Carnival Floats secondary to a primary grid ceiling jazzes up this refurbished office space. NRC 0.57 for E600 mounting.