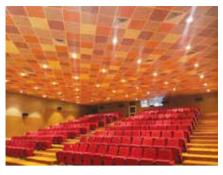

This 500-seat auditorium has achieved the design criteria of RT60 at <1.5s

Triangles acoustical theme for this AV conference hall of the bar council for senior advocates in the highest court of the land

Ceiling is a combination of Sonator Linear and Subtex Clouds Kontour Triangles. Panelling is Soak Plane Triangles in 3-combo Black-White | Black-Yellow | White-Yellow.

Variable sound absorption due to variety of acoustical panel systems used, ensures RT60 of 1.00s across the frequency range of interest!