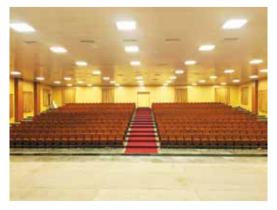

# Projects 2022

The 1100-seater auditorium at The Anna Centenary Library [ACL] Government of Tamil Nadu, Chennai. Named after former CM Dr. CN Annadurai, popularly known as Anna, and opened by then CM Dr. M Karunanidhi.

Ceiling is Subtex Nubby on Skelet T-grid. Panelling is Slats Surco and Stretch Dekor Grafix.

Public auditorium at Tirunelveli Municipal Corporation [TMC] Tirunelveli [Tamil Nadu].

Ceiling is Serge Aquila on Skelet T-grid. Serge Aquila is maintenance-free and durable with long life and recycling value. Panelling is Slats Surco.