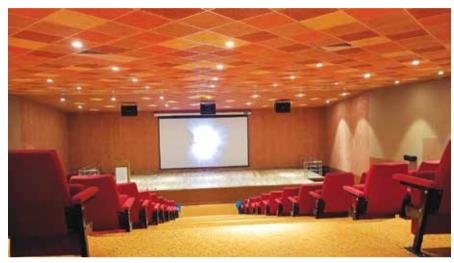

This 500-seat auditorium has achieved the design criteria of RT60 at <1.5s

Triangles acoustical theme for this AV conference hall of the bar council for senior advocates in the highest court of the land

Ceiling is a combination of Sonator Linear and Subtex Clouds Kontour Triangles. Panelling is Soak Plane Triangles in 3-combo Black-White | Black-Yellow | White-Yellow.

Variable sound absorption due to variety of acoustical panel systems used, ensures RT60 of 1.00s across the frequency range of interest!