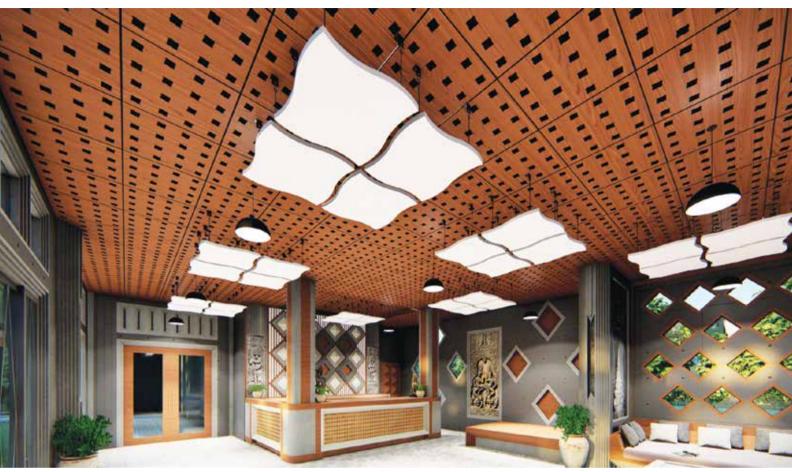

## More than acoustics, bespoke grids

Break free from boring white squares that has defined grid ceilings for ages. Grid ceilings get very exciting with Anutone's systemTRAX whose versatility and flexibility afford bespoke patterns and colours. Design ideas for a cafe and a library! Above: Colourful squares and rectangles while retaining tech lanes in a cafe. Skelet Melange in Bright Red with ceiling tiles in various sizes and acoustical surfaces. Synth Slim in squares & planks. Salon Spots MP in light & dark grains as squares. Below: Salon Spots MP in systemTRAX with various woodgrains and widths from 150 to 600mm. Note asymmetrical placement of linear lighting of 150x1200mm in cold white tone for a library that is designer but quiet! RT60 of 1.5s assured!