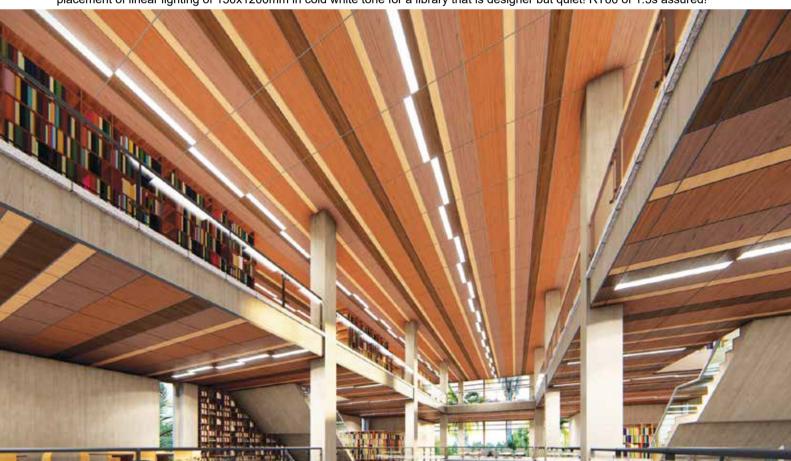

## More than acoustics, bespoke grids

Break free from boring white squares that has defined grid ceilings for ages. Grid ceilings get very exciting with Anutone's systemTRAX whose versatility and flexibility afford bespoke patterns and colours. Design ideas for a cafe and a library! Above: Colourful squares and rectangles while retaining tech lanes in a cafe. Skelet Melange in Bright Red with ceiling tiles in various sizes and acoustical surfaces. Synth Slim in squares & planks. Salon Spots MP in light & dark grains as squares. Below: Salon Spots MP in systemTRAX with various woodgrains and widths from 150 to 600mm. Note asymmetrical placement of linear lighting of 150x1200mm in cold white tone for a library that is designer but quiet! RT60 of 1.5s assured!