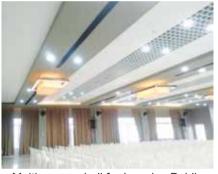

# Projects 2022

Auditorium at Indian Institute of Technology [IIT] Jodhpur [Rajasthan] Ceiling is Strand Melange on Skelet T-grid installed diagonally to the hall.

Panelling is Subtex Hush and Slats Surco with SynthPF backer. Higher NRC of the combined acoustical systems ensures RT60 of 1.5s across the sound frequencies of interest!