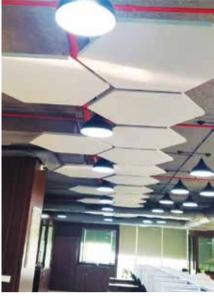

## More than acoustics, carnival floats

Open ceilings continue to trend and ace the 'above space'. However, clouds and baffles can be passe so how about rafts or floats as acoustical islands for spectacular results that look good and sound better. Anutone presents Carnival Floats that make a huge difference both visually and aurally! Above: Strand Mozaic as Carnival Floats for this double-height brick-lined and raw concrete finished fashion store. Strand 20mm for E600 mounting gives NRC 0.70. Below: Snazz Pixel 0820 as Carnival Floats secondary to a primary grid ceiling jazzes up this refurbished office space. NRC 0.57 for E600 mounting.