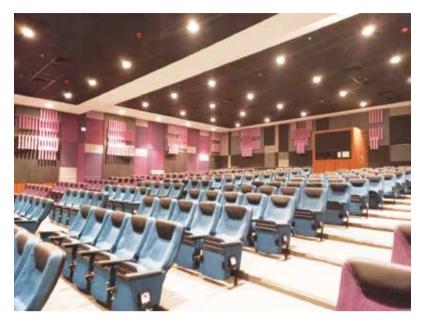

This 500-seat auditorium has achieved the design criteria of RT60 at <1.5s

Triangles acoustical theme for this AV conference hall of the bar council for senior advocates in the highest court of the land

Ceiling is a combination of Sonator Linear and Subtex Clouds Kontour Triangles. Panelling is Soak Plane Triangles in 3-combo Black-White | Black-Yellow | White-Yellow.

Variable sound absorption due to variety of acoustical panel systems used, ensures RT60 of 1.00s across the frequency range of interest!