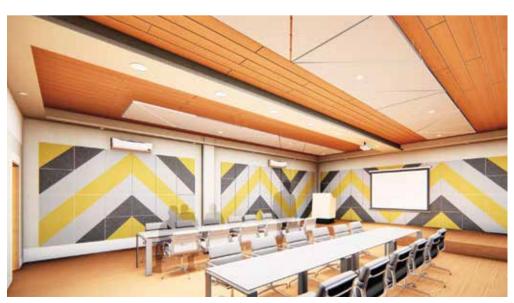

This 500-seat auditorium has achieved the design criteria of RT60 at <1.5s

Triangles acoustical theme for this AV conference hall of the bar council for senior advocates in the highest court of the land

Ceiling is a combination of Sonator Linear and Subtex Clouds Kontour Triangles. Panelling is Soak Plane Triangles in 3-combo Black-White | Black-Yellow | White-Yellow.

Variable sound absorption due to variety of acoustical panel systems used, ensures RT60 of 1.00s across the frequency range of interest!