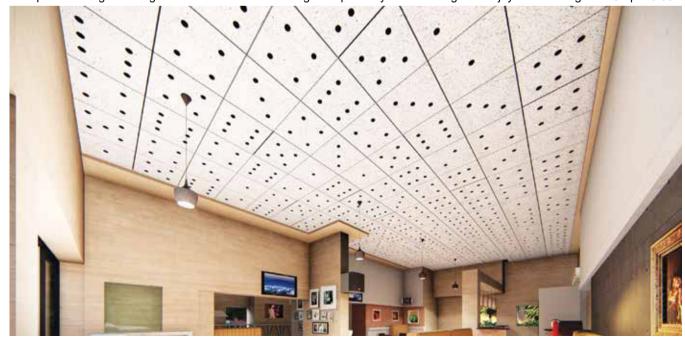

## More than acoustics, perforation play

Play with perforations from mega to nano and the designer in between, as Anutone offers you the widest choice of shapes and sizes in different materials like wood, gypsum, metal, polyfibre etc. Above: Salon Cuadrado on Skelet Ebony as primary ceiling provides the perfect ambience to this intimate lobby and echoes the wooden elements on walls, doors and furniture including reception counter. Icing on cake is Subtex Clouds Nubby Kontour in clusters of 4 as secondary ceiling that provide a white counterfoil to the wooden ceiling apart from blending in with the white downlighting. Below: Custom perforations of dice template in the grid ceiling for this casino-themed lounge bar perfectly sets the stage for enjoyable evenings! NRC upto 0.80