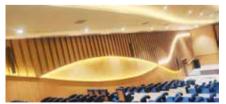

This 500-seat auditorium has achieved the design criteria of RT60 at <1.5s

Triangles acoustical theme for this AV conference hall of the bar council for senior advocates in the highest court of the land

Ceiling is a combination of Sonator Linear and Subtex Clouds Kontour Triangles. Panelling is Soak Plane Triangles in 3-combo Black-White | Black-Yellow | White-Yellow.

Variable sound absorption due to variety of acoustical panel systems used, ensures RT60 of 1.00s across the frequency range of interest!