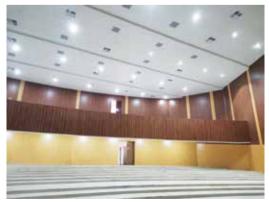

Out-of-the-box imagination and innovation for this auditorium of Mission Shakti, Bhubaneswar [Odisha].

Ceiling is Stretch Hush in a two colour combination. Panelling is also a combination but with Slats Surco and Stretch Dekor Grafix. The latter features the Mission Shakti theme (inset).

This 500-seat auditorium has achieved the design criteria of RT60 at <1.5s

Triangles acoustical theme for this AV conference hall of the bar council for senior advocates in the highest court of the land