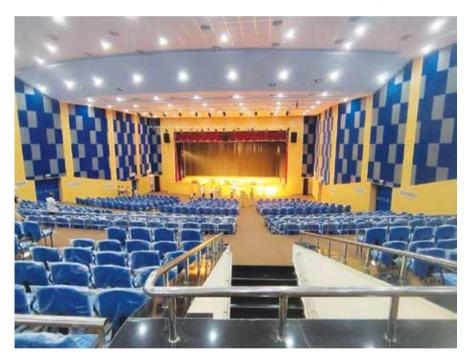

Out-of-the-box imagination and innovation for this auditorium of Mission Shakti, Bhubaneswar [Odisha].

Ceiling is Stretch Hush in a two colour combination. Panelling is also a combination but with Slats Surco and Stretch Dekor Grafix. The latter features the Mission Shakti theme (inset).

This 500-seat auditorium has achieved the design criteria of RT60 at <1.5s

Triangles acoustical theme for this AV conference hall of the bar council for senior advocates in the highest court of the land