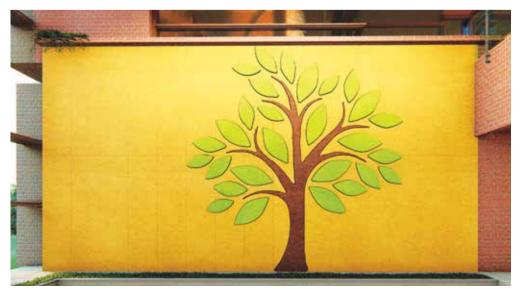

Soak Plane 20mm on C50 mounting with SynthPF 10x50 gives high NRC 0.84

A super luxury apartment complex wanted art acoustics for their ultra luxe lobby

The 'Tree of Life' as a wall mural comes alive with 'Slim Kontour on Slim'. Provides quiet focus to the happening space.

Slim on Strand with C10 mounting and SynthPF 10x10 gives high NRC 0.78