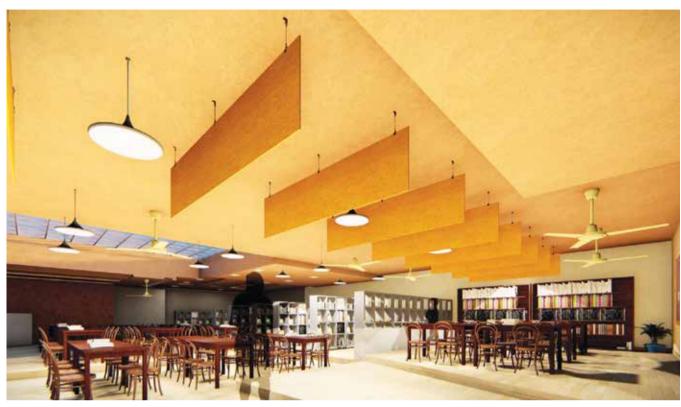

## More than acoustics, bespoke grids

Break free from boring white squares that has defined grid ceilings for ages. Grid ceilings get very exciting with Anutone's systemTRAX whose versatility and flexibility afford bespoke patterns and colours. Design ideas for a cafe and a library! Above: Colourful squares and rectangles while retaining tech lanes in a cafe. Skelet Melange in Bright Red with ceiling tiles in various sizes and acoustical surfaces. Synth Slim in squares & planks. Salon Spots MP in light & dark grains as squares. Below: Salon Spots MP in systemTRAX with various woodgrains and widths from 150 to 600mm. Note asymmetrical placement of linear lighting of 150x1200mm in cold white tone for a library that is designer but quiet! RT60 of 1.5s assured!