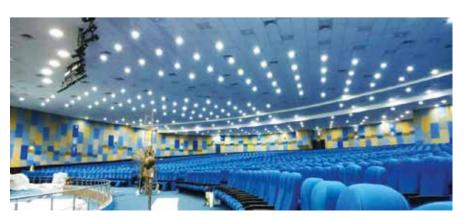

Out-of-the-box imagination and innovation for this auditorium of Mission Shakti, Bhubaneswar [Odisha].

Ceiling is Stretch Hush in a two colour combination. Panelling is also a combination but with Slats Surco and Stretch Dekor Grafix. The latter features the Mission Shakti theme (inset).

This 500-seat auditorium has achieved the design criteria of RT60 at <1.5s

Triangles acoustical theme for this AV conference hall of the bar council for senior advocates in the highest court of the land