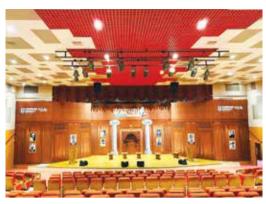

## Ceilings

Once useful spaces are created with drywalls, Anutone acoustical systems finish the surfaces from top to bottom. First is ceilings to cover overhead utilities and provide high performance with many surface finishes.

#### Panelling

Acoustical drywalls and ceilings being done, finally the wall surfaces are finished, from top to bottom, side to side with functional panelling that matches the decor with many surface and fit options, an Anutone USP.