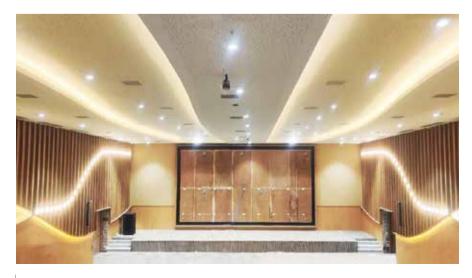

Out-of-the-box imagination and innovation for this auditorium of Mission Shakti, Bhubaneswar [Odisha].

Ceiling is Stretch Hush in a two colour combination. Panelling is also a combination but with Slats Surco and Stretch Dekor Grafix. The latter features the Mission Shakti theme (inset).

This 500-seat auditorium has achieved the design criteria of RT60 at <1.5s

Triangles acoustical theme for this AV conference hall of the bar council for senior advocates in the highest court of the land