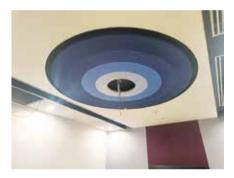

## More than acoustics, bespoke grids

Break free from boring white squares that has defined grid ceilings for ages. Grid ceilings get very exciting with Anutone's systemTRAX whose versatility and flexibility afford bespoke patterns and colours. Design ideas for a cafe and a library! Above: Colourful squares and rectangles while retaining tech lanes in a cafe. Skelet Melange in Bright Red with ceiling tiles in various sizes and acoustical surfaces. Synth Slim in squares & planks. Salon Spots MP in light & dark grains as squares. Below: Salon Spots MP in systemTRAX with various woodgrains and widths from 150 to 600mm. Note asymmetrical placement of linear lighting of 150x1200mm in cold white tone for a library that is designer but quiet! RT60 of 1.5s assured!