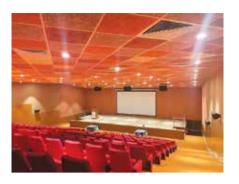

This 500-seat auditorium has achieved the design criteria of RT60 at <1.5s

Triangles acoustical theme for this AV conference hall of the bar council for senior advocates in the highest court of the land

Ceiling is a combination of Sonator Linear and Subtex Clouds Kontour Triangles. Panelling is Soak Plane Triangles in 3-combo Black-White | Black-Yellow | White-Yellow.

Variable sound absorption due to variety of acoustical panel systems used, ensures RT60 of 1.00s across the frequency range of interest!