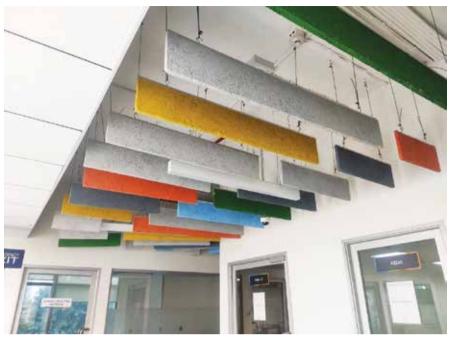

## More than acoustics, carnival floats

Open ceilings continue to trend and ace the 'above space'. However, clouds and baffles can be passe so how about rafts or floats as acoustical islands for spectacular results that look good and sound better. Anutone presents Carnival Floats that make a huge difference both visually and aurally! Above: Strand Mozaic as Carnival Floats for this double-height brick-lined and raw concrete finished fashion store. Strand 20mm for E600 mounting gives NRC 0.70. Below: Snazz Pixel 0820 as Carnival Floats secondary to a primary grid ceiling jazzes up this refurbished office space. NRC 0.57 for E600 mounting.